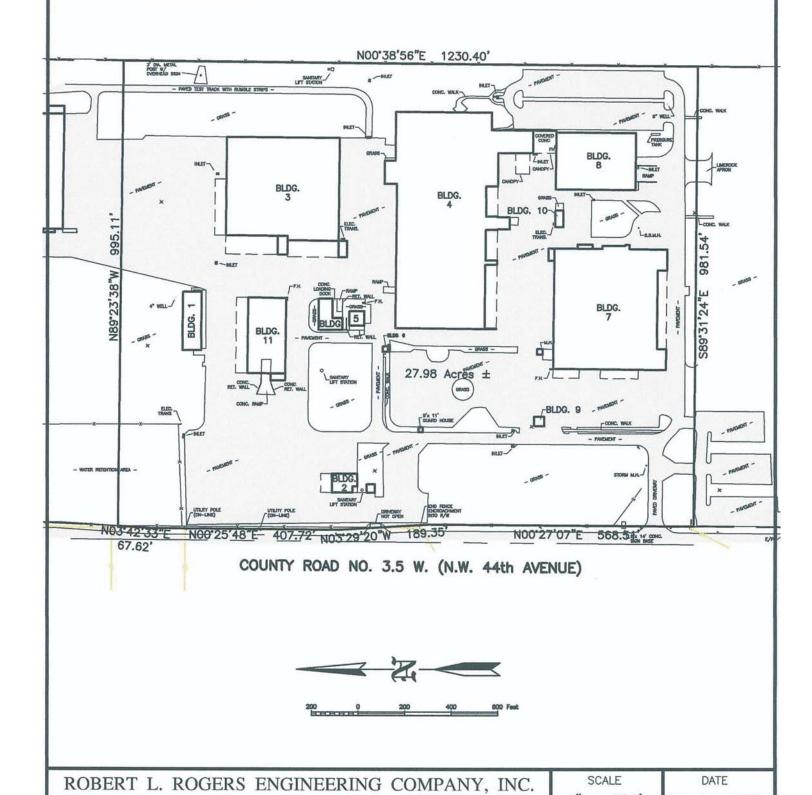

### **Improvement Description**

Due to the existence of eight individual predominant structures located on the subject parcel, we will refer to each individual structure by the number assigned to it in the Building sketch found in the appendix of this document. The total square footage of all eight buildings is 276,162SF

| Configuration Ut                                                                                                                                                                                                                                                                                                                                                                                                                                                                                                                                                                                                                                                                                                                                                                                                                                                                                                                                                                                                                                                                                                                                                                                                                                                                                                                                                                                                                                                                                                                                                                                                                                                                                                                                                                                                                                                                                                                                                                                                                                                                                                              | uilding 13                 | Building 12            | Building 11             | Building 8              |
|-------------------------------------------------------------------------------------------------------------------------------------------------------------------------------------------------------------------------------------------------------------------------------------------------------------------------------------------------------------------------------------------------------------------------------------------------------------------------------------------------------------------------------------------------------------------------------------------------------------------------------------------------------------------------------------------------------------------------------------------------------------------------------------------------------------------------------------------------------------------------------------------------------------------------------------------------------------------------------------------------------------------------------------------------------------------------------------------------------------------------------------------------------------------------------------------------------------------------------------------------------------------------------------------------------------------------------------------------------------------------------------------------------------------------------------------------------------------------------------------------------------------------------------------------------------------------------------------------------------------------------------------------------------------------------------------------------------------------------------------------------------------------------------------------------------------------------------------------------------------------------------------------------------------------------------------------------------------------------------------------------------------------------------------------------------------------------------------------------------------------------|----------------------------|------------------------|-------------------------|-------------------------|
|                                                                                                                                                                                                                                                                                                                                                                                                                                                                                                                                                                                                                                                                                                                                                                                                                                                                                                                                                                                                                                                                                                                                                                                                                                                                                                                                                                                                                                                                                                                                                                                                                                                                                                                                                                                                                                                                                                                                                                                                                                                                                                                               | tilities/Fire Pump         | Retail/Warehouse       | Warehouse/Manufacturing | Warehouse/Distribution  |
| Year Built 19                                                                                                                                                                                                                                                                                                                                                                                                                                                                                                                                                                                                                                                                                                                                                                                                                                                                                                                                                                                                                                                                                                                                                                                                                                                                                                                                                                                                                                                                                                                                                                                                                                                                                                                                                                                                                                                                                                                                                                                                                                                                                                                 | 986                        | 1985                   | 1987                    | 1986                    |
| Effective Age 19                                                                                                                                                                                                                                                                                                                                                                                                                                                                                                                                                                                                                                                                                                                                                                                                                                                                                                                                                                                                                                                                                                                                                                                                                                                                                                                                                                                                                                                                                                                                                                                                                                                                                                                                                                                                                                                                                                                                                                                                                                                                                                              | 986                        | 1985                   | 1987                    | 1992                    |
| Construction Type Construction | oncrete Block, Stucco      | Concrete Block, Stucco | Wd Siding Sheeting      | Precast Concrete        |
| Foundation Po                                                                                                                                                                                                                                                                                                                                                                                                                                                                                                                                                                                                                                                                                                                                                                                                                                                                                                                                                                                                                                                                                                                                                                                                                                                                                                                                                                                                                                                                                                                                                                                                                                                                                                                                                                                                                                                                                                                                                                                                                                                                                                                 | oured Concrete             | Poured Concrete        | Poured Concrete         | Poured Concrete         |
| Roof Type Pr                                                                                                                                                                                                                                                                                                                                                                                                                                                                                                                                                                                                                                                                                                                                                                                                                                                                                                                                                                                                                                                                                                                                                                                                                                                                                                                                                                                                                                                                                                                                                                                                                                                                                                                                                                                                                                                                                                                                                                                                                                                                                                                  | refab Metal                | Prefab Metal           | Prefab Metal            | Prefab Metal            |
| Building SF 4,                                                                                                                                                                                                                                                                                                                                                                                                                                                                                                                                                                                                                                                                                                                                                                                                                                                                                                                                                                                                                                                                                                                                                                                                                                                                                                                                                                                                                                                                                                                                                                                                                                                                                                                                                                                                                                                                                                                                                                                                                                                                                                                | 960 SF                     | 2,370 SF               | 11,238 SF               | 19,512 SF               |
|                                                                                                                                                                                                                                                                                                                                                                                                                                                                                                                                                                                                                                                                                                                                                                                                                                                                                                                                                                                                                                                                                                                                                                                                                                                                                                                                                                                                                                                                                                                                                                                                                                                                                                                                                                                                                                                                                                                                                                                                                                                                                                                               |                            |                        |                         |                         |
| В                                                                                                                                                                                                                                                                                                                                                                                                                                                                                                                                                                                                                                                                                                                                                                                                                                                                                                                                                                                                                                                                                                                                                                                                                                                                                                                                                                                                                                                                                                                                                                                                                                                                                                                                                                                                                                                                                                                                                                                                                                                                                                                             | uilding 7                  | Building 5             | Building 4              | Building 3              |
| Configuration W                                                                                                                                                                                                                                                                                                                                                                                                                                                                                                                                                                                                                                                                                                                                                                                                                                                                                                                                                                                                                                                                                                                                                                                                                                                                                                                                                                                                                                                                                                                                                                                                                                                                                                                                                                                                                                                                                                                                                                                                                                                                                                               | /arehouse/Office           | Warehouse              | Office/Whse/Mfg         | Warehouse/Manufacturing |
| Year Built 19                                                                                                                                                                                                                                                                                                                                                                                                                                                                                                                                                                                                                                                                                                                                                                                                                                                                                                                                                                                                                                                                                                                                                                                                                                                                                                                                                                                                                                                                                                                                                                                                                                                                                                                                                                                                                                                                                                                                                                                                                                                                                                                 | 986                        | 1985                   | 1987                    | 1986                    |
| Effective Age 19                                                                                                                                                                                                                                                                                                                                                                                                                                                                                                                                                                                                                                                                                                                                                                                                                                                                                                                                                                                                                                                                                                                                                                                                                                                                                                                                                                                                                                                                                                                                                                                                                                                                                                                                                                                                                                                                                                                                                                                                                                                                                                              | 997                        | 1985                   | 1987                    | 1992                    |
| Construction Type Pr                                                                                                                                                                                                                                                                                                                                                                                                                                                                                                                                                                                                                                                                                                                                                                                                                                                                                                                                                                                                                                                                                                                                                                                                                                                                                                                                                                                                                                                                                                                                                                                                                                                                                                                                                                                                                                                                                                                                                                                                                                                                                                          | recast Panels, Concrete Bl | Concrete Block, Stucco | Wd Siding Sheeting      | Precast Concrete        |
| Foundation Po                                                                                                                                                                                                                                                                                                                                                                                                                                                                                                                                                                                                                                                                                                                                                                                                                                                                                                                                                                                                                                                                                                                                                                                                                                                                                                                                                                                                                                                                                                                                                                                                                                                                                                                                                                                                                                                                                                                                                                                                                                                                                                                 | oured Concrete             | Poured Concrete        | Poured Concrete         | Poured Concrete         |
|                                                                                                                                                                                                                                                                                                                                                                                                                                                                                                                                                                                                                                                                                                                                                                                                                                                                                                                                                                                                                                                                                                                                                                                                                                                                                                                                                                                                                                                                                                                                                                                                                                                                                                                                                                                                                                                                                                                                                                                                                                                                                                                               | refab Metal                | Prefab Metal           | Prefab Metal            | Prefab Metal            |
| Roof Type Pr                                                                                                                                                                                                                                                                                                                                                                                                                                                                                                                                                                                                                                                                                                                                                                                                                                                                                                                                                                                                                                                                                                                                                                                                                                                                                                                                                                                                                                                                                                                                                                                                                                                                                                                                                                                                                                                                                                                                                                                                                                                                                                                  | 2,723 SF                   | 2.505 SF               | 109,079 SF              | 53,775 SF               |

### **Building #7**

This warehouse is partially leased by an Excavating equipment company that occupies the Eastern portion of the building both upstairs and downstairs. The upstairs portion consists of finished office space with a large spacious meeting/conference room along with a bathroom, shower and laundry facilities. There is a large service elevator that descends to the first floor where it opens to a large warehouse area that is divided up into two primary areas. The first has several bay doors that open up to the South and the East along with large plate windows that look out onto a two story canopied area. On the east side the yard is fenced and encloses a large storage area. The remaining portion of the downstairs contains a large shop for storage and to service heavy equipment, accessible by three bay doors - two of which are located on the East side of the building and the third located along the North side of the building. The roof is composed of prefabricated sheet metal interspersed with skylights, which is common for the majority of the structures on the property. 60,137 sq ft floor space /10,586 upstairs office space / 30,000 sq ft AC Warehouse / 6 Overhead Doors

### **Building #8**

This warehouse is currently leased by a Marine Distributor and is actively engaged in business activities. The Southern side of the structure has dock high truck loading and there is a fenced yard on the Eastern side of the building accessible from a large bay door. In addition, there is a two story wooden office constructed inside of the warehouse and steel storage racks for inventory throughout the building. There is a large bay door along the North side of the building. 18,696 sq ft floor area / Truck Ramp

#### **Building #11**

Building 11 possesses one of the few dock high loading platforms on the property for shipping and receiving. The building is constructed of concrete blocks and has a prefabricated metal roof. The Southside bay doors have been bricked up and are no longer serviceable. The East and North sides of the building have large canopies and there is entrance to the building on both the North and East sides. The northern part of the building includes a fenced area. It is occupied by a lease holder called Power Source which is engaged in the sale and service of Generators and other electrical equipment. 13,635 sq ft floor area / Warehouse & Manufacturing / Overhead door / 2 truck wells

### **Building #1**

This structure is utilized as a Fire Control Pump House for fire suppression throughout the property. It is rectangular in shape and possesses one of the few gabled roofs on the property. It has little fenestration with access limited to doors positioned on three sides of the building. There is a 4 inch well located at the Northeast corner of the building. 4,960 sq ft / Utilities / Fire Pump & Well

#### **Building #2**

This structure stands out from the rest of all of the structures on the property in that it is currently leased and employed as a retail establishment selling and servicing spas and hot tubs. It is located in the northwest corner of the property along 44th Avenue. The building consists of two showrooms, office and warehouse area. The warehouse has a bay door that faces East. There is a fenced in area on the East side of the building. 2,370 sq ft floor area / Retail Showroom / Warehouse Space / Fenced Area

### **Building #3**

This facility is similar in design to building #4 without the administrative offices. It is comprised of the same drive through capability with large bay doors positioned on both the North and South sides of the building. The general shape and construction are similar as well. 53,775 sq ft floor area / 1200 sf Office Space /16 Overhead doors, 8 on each side

#### **Building #4**

This building comprises both the main original manufacturing floor of the Mark III plant as well as housing the administrative offices for the facility. It is built with pre-cast concrete walls with an internal steel frame running throughout the building. There are 12 bay doors on the north side of the structure and 12 on the south side allowing vehicles to pass directly through the structure. There are shop floor offices along the west side of the production lines and additional offices in the center of the building. There is storage capacity located above the office areas accessible via stairs from the shop floor. 97,944 sq ft floor area / 10,910 sq ft Mezzanine Storage / 28,000 sq ft Office Space / 24 Overhead Doors

#### **Building #5**

This structure is constructed of concrete block with a sheet metal roof. It was originally employed as a paint storage and mixing facility. It is L-shaped with a large bay door located in the southeast section of the building. There are two entrance doors located on the east and west sides of the north wall. 2,505 sq ft /Overhead Door / Loading Dock & Ramp