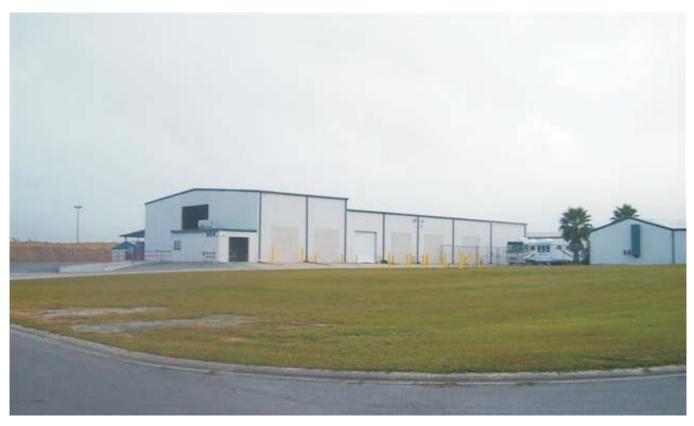

#### WAREHOUSE/INDUSTRIAL CAMPUS

Building 11 Westside Loading Dock - Occupied by Power Source - an Electrical Equipment Lease Holder

**Building 11 - Looking Southwest** at Northside and Eastside Canopies

#### **Building #11**

Building 11 possesses one of the few dock high loading platforms on the property for shipping and receiving. The building is constructed of concrete blocks and has a prefabricated metal roof. The Southside bay doors have been bricked up and are no longer serviceable. The East and North sides of the building have large canopies and there is entrance to the building on both the North and East sides. The northern part of the building includes a fenced area. It is occupied by a lease holder called Power Source which is engaged in the sale and service of Generators and other electrical equipment. 13,635 sq ft floor area / Warehouse & Manufacturing / Overhead door / 2 truck wells