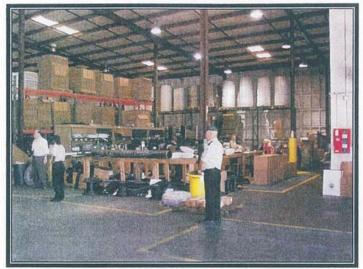

#### WAREHOUSE/INDUSTRIAL CAMPUS

Building 8 - Marine Distributorship Interior

Building 8 - Marine Distributorship Office

Building 7 - Looking Northwest at South Side of Building

**Building 7 - Looking Southwest at** North Side of Building

### **Building #7**

This warehouse is partially leased by an Excavating equipment company that occupies the Eastern portion of the building both upstairs and downstairs. The upstairs portion consists of finished office space with a large spacious meeting/conference room along with a bathroom, shower and laundry facilities. There is a large service elevator that descends to the first floor where it opens to a large warehouse area that is divided up into two primary areas. The first has several bay doors that open up to the South and the East along with large plate windows that look out onto a two story canopied area. On the east side the yard is fenced and encloses a large storage area. The remaining portion of the downstairs contains a large shop for storage and to service heavy equipment, accessible by three bay doors - two of which are located on the East side of the building and the third located along the North side of the building. The roof is composed of prefabricated sheet metal interspersed with skylights, which is common for the majority of the structures on the property. 60,137 sq ft floor space /10,586 upstairs office space / 30,000 sq ft AC Warehouse / 6 Overhead Doors