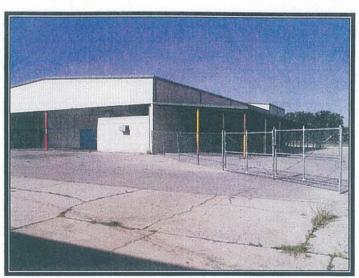

#### WAREHOUSE/INDUSTRIAL CAMPUS

Building 11 Westside Loading Dock - Occupied by Power Source - an Electrical Equipment Lease Holder

**Building 11 - Looking Southwest** at Northside and Eastside Canopies

#### **Building #11**

Building 11 possesses one of the few dock high loading platforms on the property for shipping and receiving. The building is constructed of concrete blocks and has a prefabricated metal roof. The Southside bay doors have been bricked up and are no longer serviceable. The East and North sides of the building have large canopies and there is entrance to the building on both the North and East sides. The northern part of the building includes a fenced area. It is occupied by a lease holder called Power Source which is engaged in the sale and service of Generators and other electrical equipment. 13,635 sq ft floor area / Warehouse & Manufacturing / Overhead door / 2 truck wells