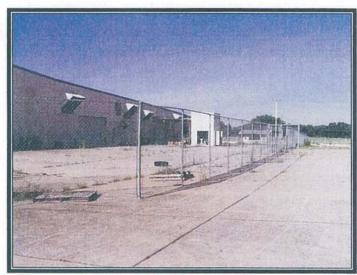

#### WAREHOUSE/INDUSTRIAL CAMPUS

Guard Building - West side of property

Looking North from Roof of Building 7 at Yard and Building 4

Looking Northeast at Yard between Buildings 7, 8 and 4

Looking North with Buildings 5, 11 and 13 on Left, Buildings 3 and 4 on Right