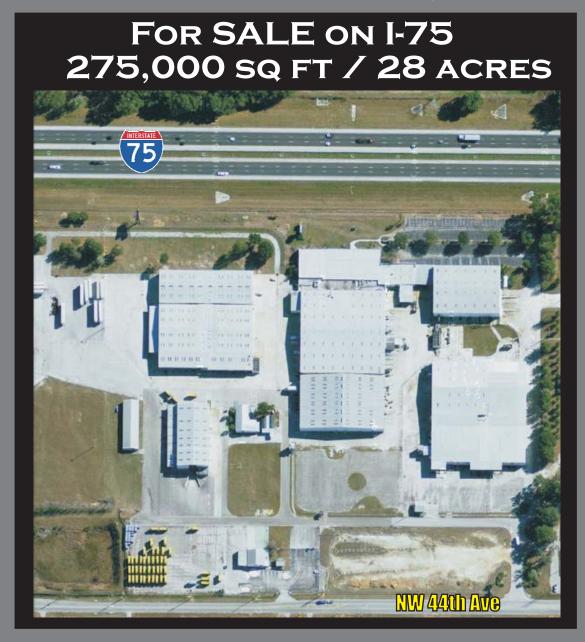

**Location:** Mark III Properties is located in Ocala, FL, right on 1-75 between Hwy 27 and Hwy 326. The property is centrally located within the State of Florida, just north of the Florida Turnpike.

Construction/Zoning: The property is zoned as Specialized Commerce DistrictlM2-Heavy Industry. All buildings on site are concrete construction, with lots of overhead bay doors that are great for distribution. There are several buildings on the property that are available for lease at various square footage to meet your needs.

#### **Property Highlights:**

- Large signage on 1-75
- Plenty of parking with easy maneuverability for large delivery freight trucks
- Easy in, easy out, in both north and southbound directions
- Secure property
- Close to local police and fire

### **Improvement Description**

Due to the existence of eight individual predominant structures located on the subject parcel, we will refer to each individual structure by the number assigned to it in the Building sketch found in the appendix of this document. The total square footage of all eight buildings is 276,162SF