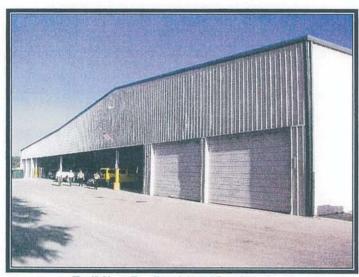

### WAREHOUSE/INDUSTRIAL CAMPUS

Building 7 - Roof - Typical of Majority of Roofs on Property - Prefabricated Sheet Metal

Building 7 - Machine Shop Downstairs -C & D Equipment

Building 7 - Warehouse and Bay Doors South Side of Building - D Equipment

### **Building #7**

This warehouse is partially leased by an Excavating equipment company that occupies the Eastern portion of the building both upstairs and downstairs. The upstairs portion consists of finished office space with a large spacious meeting/conference room along with a bathroom, shower and laundry facilities. There is a large service elevator that descends to the first floor where it opens to a large warehouse area that is divided up into two primary areas. The first has several bay doors that open up to the South and the East along with large plate windows that look out onto a two story canopied area. On the east side the yard is fenced and encloses a large storage area. The remaining portion of the downstairs contains a large shop for storage and to service heavy equipment, accessible by three bay doors - two of which are located on the East side of the building and the third located along the North side of the building. The roof is composed of prefabricated sheet metal interspersed with skylights, which is common for the majority of the structures on the property. 60,137 sq ft floor space /10,586 upstairs office space / 30,000 sq ft AC Warehouse / 6 Overhead Doors