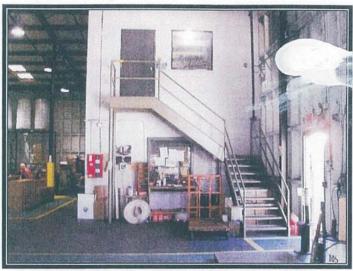

#### WAREHOUSE/INDUSTRIAL CAMPUS

**Building 7 - Upstairs Meeting Room** C & D Equipment

Building 7 - Office for C & D Equipment

Building 5 - Far Right - Maintenance **Building in Foreground** 

**Building 5 - Interior Paint Storage Facility** 

#### **Building #4**

This building comprises both the main original manufacturing floor of the Mark III plant as well as housing the administrative offices for the facility. It is built with pre-cast concrete walls with an internal steel frame running throughout the building. There are 12 bay doors on the north side of the structure and 12 on the south side allowing vehicles to pass directly through the structure. There are shop floor offices along the west side of the production lines and additional offices in the center of the building. There is storage capacity located above the office areas accessible via stairs from the shop floor. 97,944 sq ft floor area / 10,910 sq ft Mezzanine Storage / 28,000 sq ft Office Space / 24 Overhead Doors