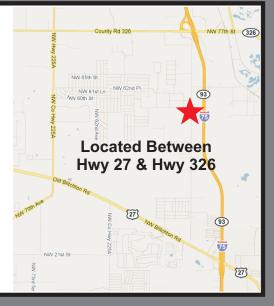

**Location:** Mark III Properties is located in Ocala, FL, right on 1-75 between Hwy 27 and Hwy 326. The property is centrally located within the State of Florida, just north of the Florida Turnpike.

Construction/Zoning: The property is zoned as Specialized Commerce DistrictlM2-Heavy Industry. All buildings on site are concrete construction, with lots of overhead bay doors that are great for distribution. There are several buildings on the property that are available for lease at various square footage to meet your needs.

### Regional Map

Contact: Steve Gerlach Email: steve@parkindustrialproperties.com