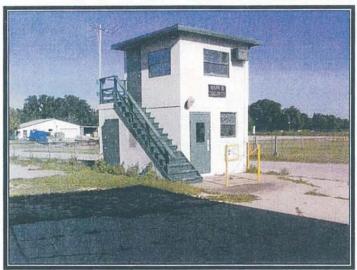

#### WAREHOUSE/INDUSTRIAL CAMPUS

Guard Building - West side of property

Looking North from Roof of Building 7 at Yard and Building 4

Looking Northeast at Yard between Buildings 7, 8 and 4

Looking North with Buildings 5, 11 and 13 on Left, Buildings 3 and 4 on Right