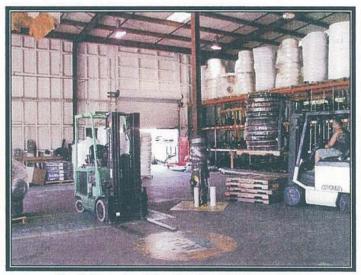

#### WAREHOUSE/INDUSTRIAL CAMPUS

Building 8 - Marine Distributorship Interior

Building 8 - Marine Distributorship Office

Building 7 - Looking Northwest at South Side of Building

**Building 7 - Looking Southwest at** North Side of Building

Building 8 – Marine Distributorship South Entrance Dock High Loading

Building 8 - Marine Distributorship Interior

Contact: Steve Gerlach Email: steve@parkindustrialproperties.com

INTERSTATE HIGHWAY NO. 75

### **Building #8**

This warehouse is currently leased by a Marine Distributor and is actively engaged in business activities. The Southern side of the structure has dock high truck loading and there is a fenced yard on the Eastern side of the building accessible from a large bay door. In addition, there is a two story wooden office constructed inside of the warehouse and steel storage racks for inventory throughout the building. There is a large bay door along the North side of the building. 18,696 sq ft floor area / Truck Ramp