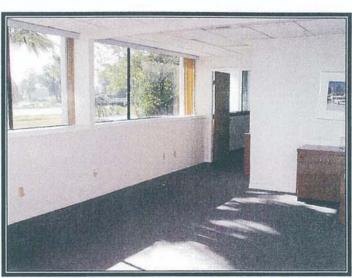

### WAREHOUSE/INDUSTRIAL CAMPUS

Building 4 - Front Entrance of Old Mark III Plant **Administrative Offices** 

Building 4 Admin. Offices - Executive Suites

Building 4 Admin. Offices -Lunch Room

Building 4 Admin. Offices -Entry to Shop Floor from Offices/Lunch Room

#### **Building #4**

This building comprises both the main original manufacturing floor of the Mark III plant as well as housing the administrative offices for the facility. It is built with pre-cast concrete walls with an internal steel frame running throughout the building. There are 12 bay doors on the north side of the structure and 12 on the south side allowing vehicles to pass directly through the structure. There are shop floor offices along the west side of the production lines and additional offices in the center of the building. There is storage capacity located above the office areas accessible via stairs from the shop floor. 97,944 sq ft floor area / 10,910 sq ft Mezzanine Storage / 28,000 sq ft Office Space / 24 Overhead Doors