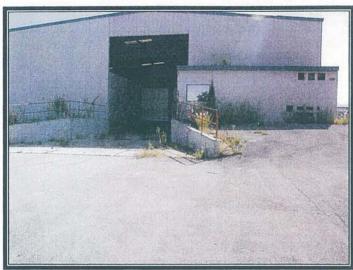

Building 8 – Marine Distributorship South Entrance Dock High Loading

Building 8 - Marine Distributorship Interior

Contact: Steve Gerlach Email: steve@parkindustrialproperties.com

INTERSTATE HIGHWAY NO. 75

### **Building #8**

This warehouse is currently leased by a Marine Distributor and is actively engaged in business activities. The Southern side of the structure has dock high truck loading and there is a fenced yard on the Eastern side of the building accessible from a large bay door. In addition, there is a two story wooden office constructed inside of the warehouse and steel storage racks for inventory throughout the building. There is a large bay door along the North side of the building. 18,696 sq ft floor area / Truck Ramp