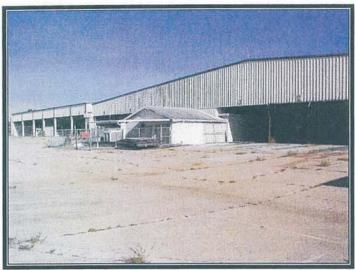

### WAREHOUSE/INDUSTRIAL CAMPUS

Building 7 - Roof - Typical of Majority of Roofs on Property - Prefabricated Sheet Metal

Building 7 - Machine Shop Downstairs -C & D Equipment

Building 7 - Warehouse and Bay Doors South Side of Building - D Equipment