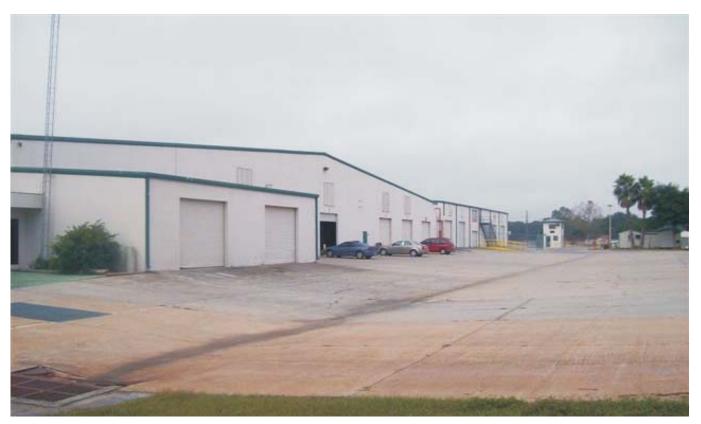

#### WAREHOUSE/INDUSTRIAL CAMPUS

Building 8 - Marine Distributorship Interior

Building 8 - Marine Distributorship Office

Building 7 - Looking Northwest at South Side of Building

**Building 7 - Looking Southwest at** North Side of Building

### **Building #7**

This warehouse is partially leased by an Excavating equipment company that occupies the Eastern portion of the building both upstairs and downstairs. The upstairs portion consists of finished office space with a large spacious meeting/conference room along with a bathroom, shower and laundry facilities. There is a large service elevator that descends to the first floor where it opens to a large warehouse area that is divided up into two primary areas. The first has several bay doors that open up to the South and the East along with large plate windows that look out onto a two story canopied area. On the east side the yard is fenced and encloses a large storage area. The remaining portion of the downstairs contains a large shop for storage and to service heavy equipment, accessible by three bay doors - two of which are located on the East side of the building and the third located along the North side of the building. The roof is composed of prefabricated sheet metal interspersed with skylights, which is common for the majority of the structures on the property. 60,137 sq ft floor space /10,586 upstairs office space / 30,000 sq ft AC Warehouse / 6 Overhead Doors

### **Building #8**

This warehouse is currently leased by a Marine Distributor and is actively engaged in business activities. The Southern side of the structure has dock high truck loading and there is a fenced yard on the Eastern side of the building accessible from a large bay door. In addition, there is a two story wooden office constructed inside of the warehouse and steel storage racks for inventory throughout the building. There is a large bay door along the North side of the building. 18,696 sq ft floor area / Truck Ramp