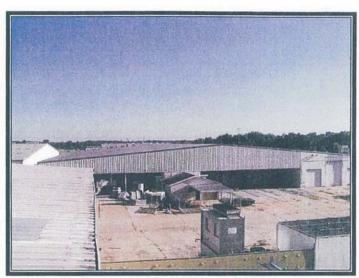

### WAREHOUSE/INDUSTRIAL CAMPUS

Building 7 - Roof - Typical of Majority of Roofs on Property - Prefabricated Sheet Metal

Building 7 - Machine Shop Downstairs -C & D Equipment

Building 7 - Warehouse and Bay Doors South Side of Building - D Equipment