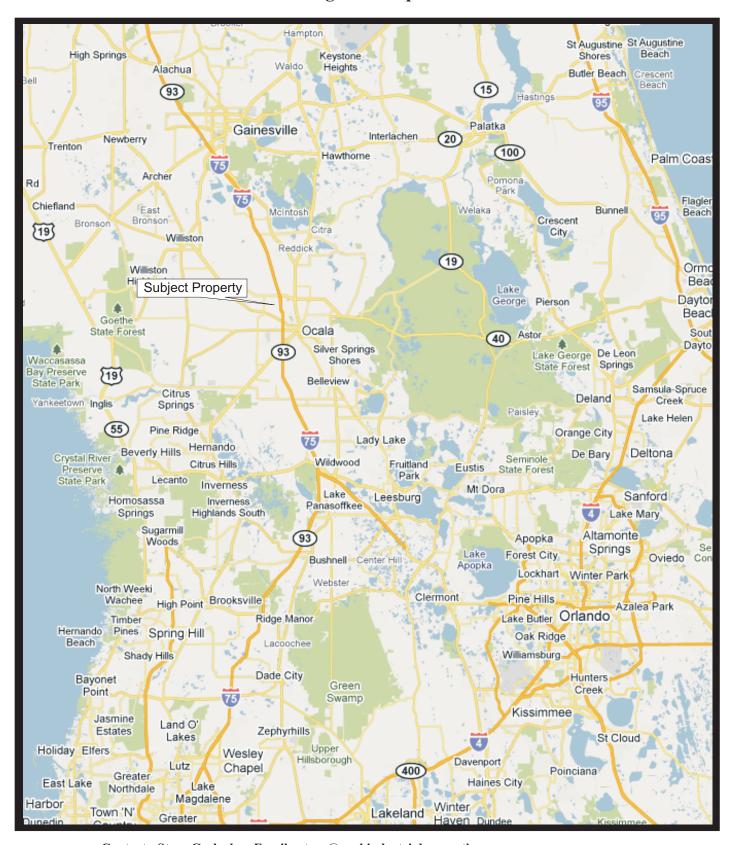

**Location:** Mark III Properties is located in Ocala, FL, right on 1-75 between Hwy 27 and Hwy 326. The property is centrally located within the State of Florida, just north of the Florida Turnpike.

Construction/Zoning: The property is zoned as Specialized Commerce DistrictlM2-Heavy Industry. All buildings on site are concrete construction, with lots of overhead bay doors that are great for distribution. There are several buildings on the property that are available for lease at various square footage to meet your needs.

### Regional Map

Contact: Steve Gerlach Email: steve@parkindustrialproperties.com