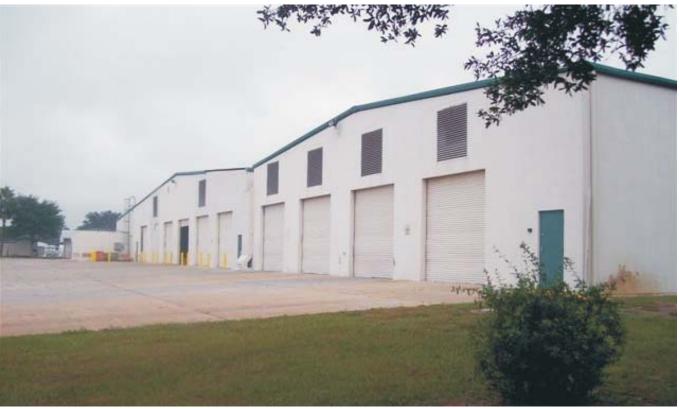

#### WAREHOUSE/INDUSTRIAL CAMPUS

Building 4 - Southside Bay Doors

**Building 4-Shop Floor Offices** 

Building 4 - Shop Floor

**Building 4 - Precast Concrete Wall Typical of Most Construction on Property** 

#### **Building #4**

This building comprises both the main original manufacturing floor of the Mark III plant as well as housing the administrative offices for the facility. It is built with pre-cast concrete walls with an internal steel frame running throughout the building. There are 12 bay doors on the north side of the structure and 12 on the south side allowing vehicles to pass directly through the structure. There are shop floor offices along the west side of the production lines and additional offices in the center of the building. There is storage capacity located above the office areas accessible via stairs from the shop floor. 97,944 sq ft floor area / 10,910 sq ft Mezzanine Storage / 28,000 sq ft Office Space / 24 Overhead Doors