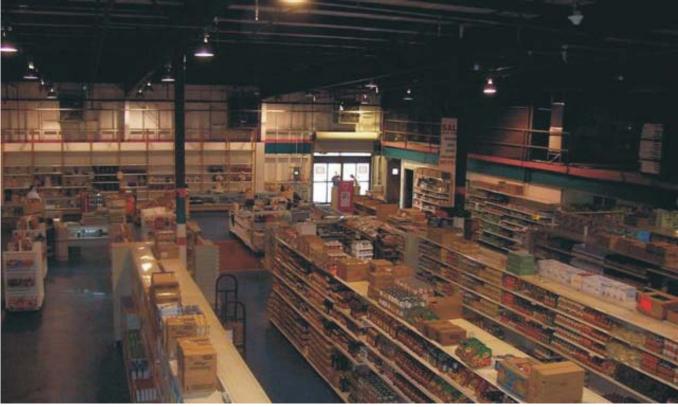

#### WAREHOUSE/INDUSTRIAL CAMPUS

Building 8 - Marine Distributorship Interior

Building 8 - Marine Distributorship Office

Building 7 - Looking Northwest at South Side of Building

**Building 7 - Looking Southwest at** North Side of Building

### **Building #8**

This warehouse is currently leased by a Marine Distributor and is actively engaged in business activities. The Southern side of the structure has dock high truck loading and there is a fenced yard on the Eastern side of the building accessible from a large bay door. In addition, there is a two story wooden office constructed inside of the warehouse and steel storage racks for inventory throughout the building. There is a large bay door along the North side of the building. 18,696 sq ft floor area / Truck Ramp