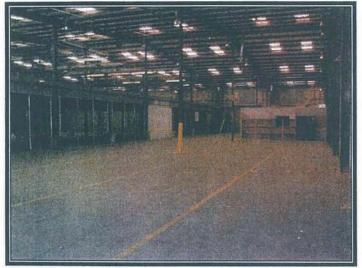

### WAREHOUSE/INDUSTRIAL CAMPUS

Building 7 - Roof - Typical of Majority of Roofs on Property - Prefabricated Sheet Metal

Building 7 - Machine Shop Downstairs -C & D Equipment

Building 7 - Warehouse and Bay Doors South Side of Building - D Equipment